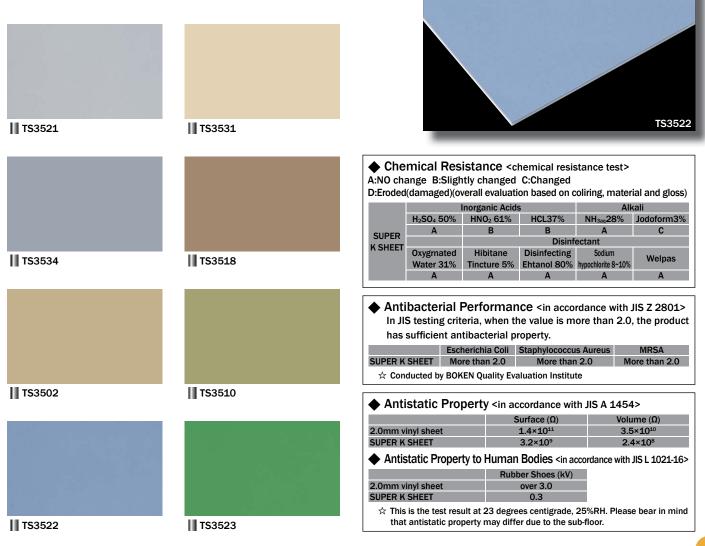

## SUPER K SHEET is a super multi-functional vinyl sheet based upon high density cross-linking. Its chemical-resistant, antibacterial, and antistatic property works pretty well especially in laboratories.